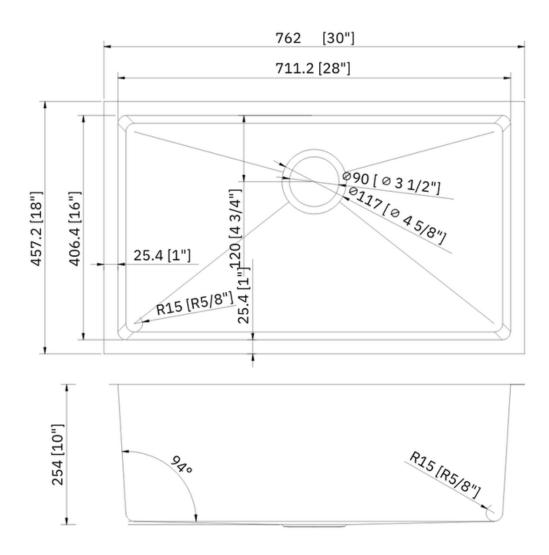

### **Technical Information**

All product dimensions are nominal Exterior Measurements: 30" x 18" x 10"

Interior Measurements: 28" x 16" x 10"

Bowl Configuration: Single